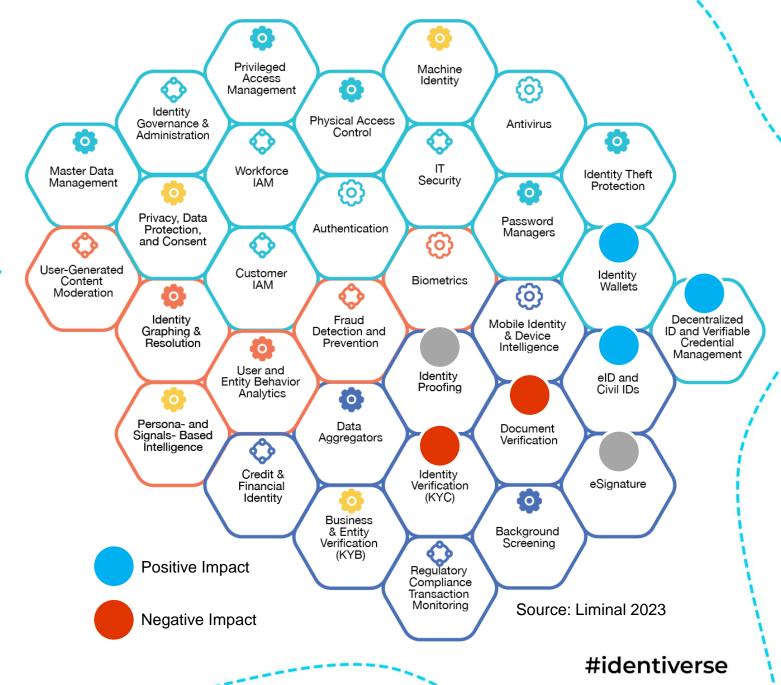

#### Trend 2: Rise of elDs

Long-term demand is strong for secure reusable identity

**Europe is leading the way with** 22 elD schemes active

The private sector should focus on interoperability