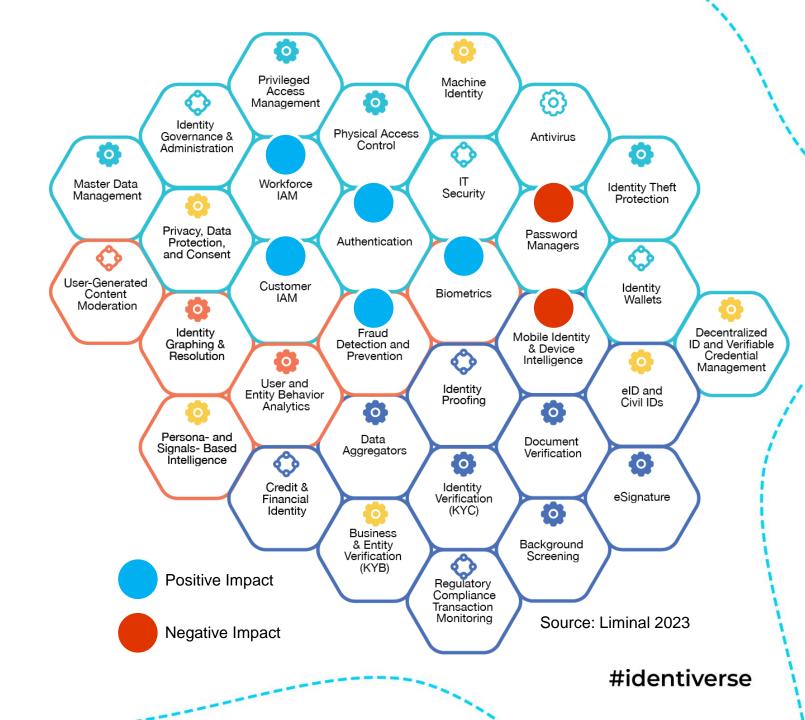

### Trend 1: Passwordless

FIDO2 is accelerating passwordless authentication adoption

Passwordless authentication reduces fraud risk

**SMS OTP volumes will be impacted** 