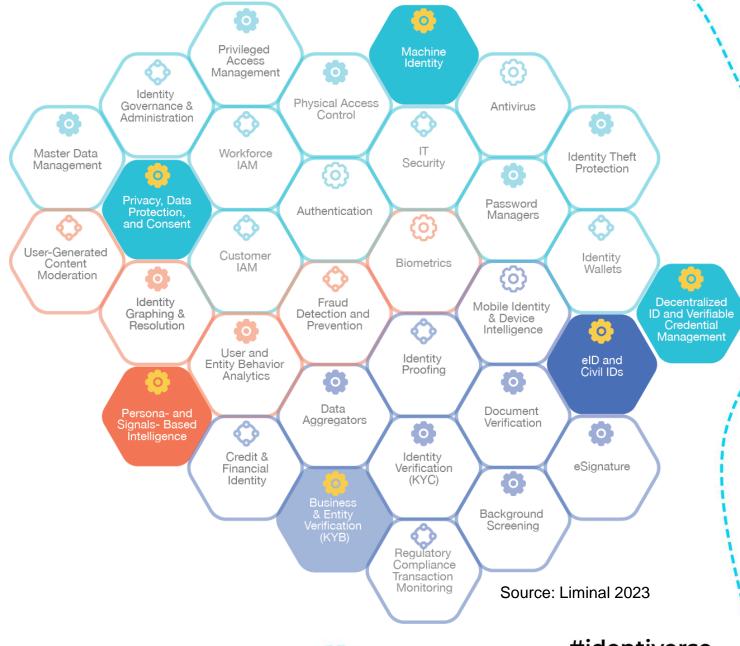

### **The 2023 Golden Cogs**

Referential / Self-Managed Data

Inferential / Probabilistic Data

Referential / Deterministic Data

#identiverse