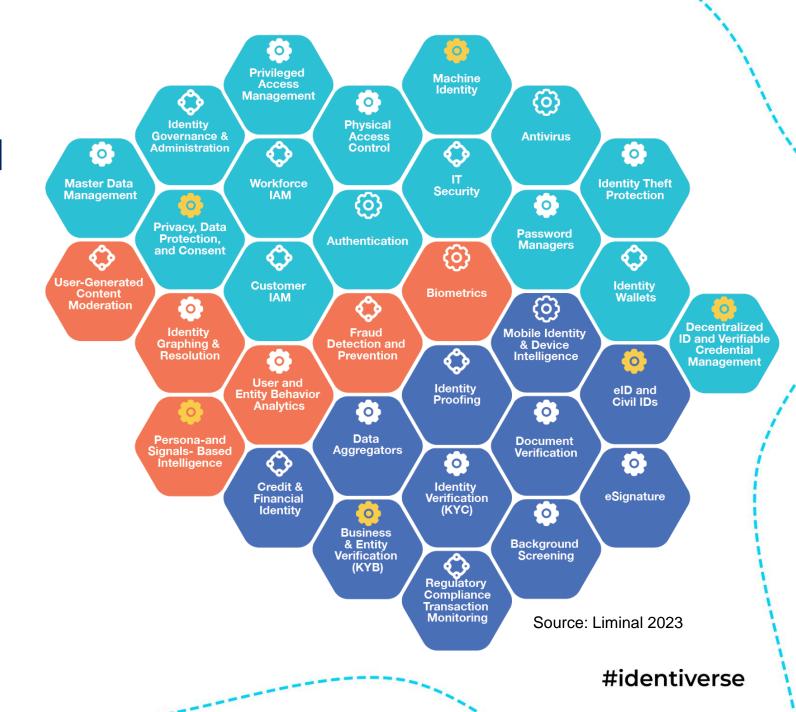

# Digital Identity Landscape 2023

### The 2023 Liminal Digital Identity Landscape

**Golden Cogs** 

**Enablers** 

**Ubiquitous Feature** 

**Platform** 

Referential / Self-Managed Data

Inferential / Probabilistic Data

Referential / Deterministic Data